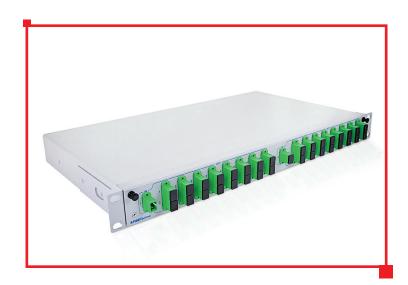

## Product description 💷

Pull-out optical patch panel for mounting in 19 inch RACK cabinets. Compatible with various front panels with 12- 48 adapter mounts.

Simple pull-out construction allows easy access inside. Its all-aluminium construction makes it light and tough. Coated with anode paint.

Patch panel is customizable, there is wide range of compatible front pannels and splitters avialable and splice trays for mounting inside.

Product specification 🗘

| Dimensions:      | 483mm x 256mm x 45mm |
|------------------|----------------------|
| Weight:          | 1.49kg               |
| Material:        | aluminium            |
| Colour:          | anode                |
| Front panel:     | N/A                  |
| Pull-out drawer: | yes                  |
| Splice trays     | N/A                  |
| Other:           | zip ties included    |
| Warranty:        | 36 months            |